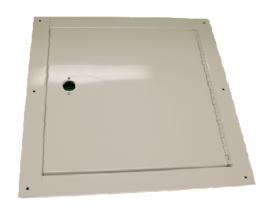

### 18" x 18" DetentionGRADE™ Ceiling Access Panel

Part No: 7935-1818

#### Specifications:

These Ceiling Access Panels are designed for access to the area above security ceilings in medium to maximum security areas. It is opened by the maintenance staff with a #12 Deadlock. The door panel is securely fastened to the frame and cannot be removed or misplaced.

Cutout size: 19" x 19" Overall size: 23" x 23"

Mtg Hardware: 8 ea 1/4-20 x 3/4 Security Button Head Torx screws

**Lock**: Not included

Finish: Powder Coated White Full Gloss