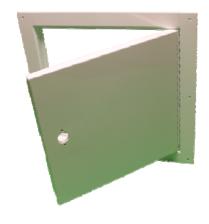

### 18" x 18" DetentionGRADE™ Ceiling Access Panel

Part No: 7935-1818

#### Specifications:

These Ceiling Access Panels are designed for access to the area above security ceilings in medium to maximum security areas. It is opened by the maintenance staff with a #12 Deadlock. The door panel is securely fastened to the frame and cannot be removed or misplaced.

#### Standard Features:

**Material:** Panel door is fabricated from 14ga Galvannealed steel sheet

Frame is fabricated from 10ga HR steel sheet

Hinge is fabricated from 16ga CR steel sheet with 3/16 n CR steel

Cutout size: 19" x 19" Overall size: 23" x 23"

Mtg Hardware: 8 ea 1/4-20 x 3/4 Security Button Head Torx screws

**Lock**: Not included

Finish: Powder Coated White Full Gloss